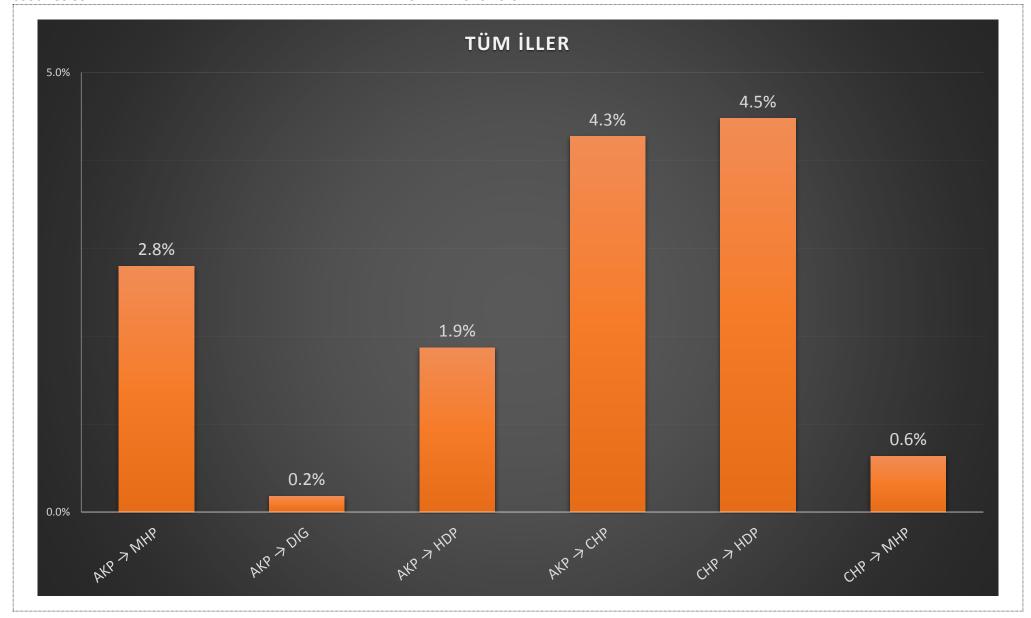

|         | TURKIYE                                      | AKP        | CHP        | МНР       | HDP       | DIGER     | AKP    | СНР    | MHP    | HDP    | DIGER | NSAD     |
|---------|----------------------------------------------|------------|------------|-----------|-----------|-----------|--------|--------|--------|--------|-------|----------|
| Sira No | TURKIYE                                      | 18,342,135 | 11,333,915 | 7,419,676 | 5,831,904 | 2,163,533 | 40.68% | 25.14% | 16.45% | 12.93% | 4.80% |          |
| 1       | MALATYA-BATTALGAZI-K.MUSTAFA PASA-1192       | 117        | 72         | 47        | 38        | 12        | 40.91% | 25.17% | 16.43% | 13.29% | 4.20% | 0.006550 |
| 2       | ISTANBUL-KUCUKCEKMECE-SULTAN MURAT-2396      | 114