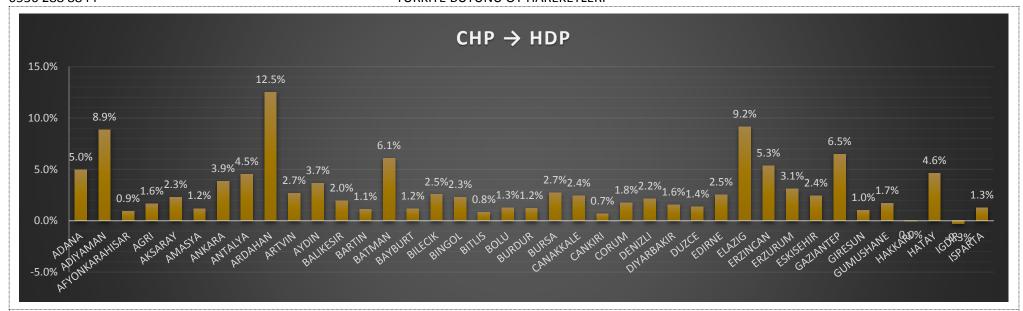

|         | TURKIYE                                      | AKP        | CHP        | МНР       | HDP       | DIGER     | AKP    | СНР    | MHP    | HDP    | DIGER | NSAD     |
|---------|----------------------------------------------|------------|------------|-----------|-----------|-----------|--------|--------|--------|--------|-------|----------|
| Sira No | TURKIYE                                      | 18,342,135 | 11,333,915 | 7,419,676 | 5,831,904 | 2,163,533 | 40.68% | 25.14% | 16.45% | 12.93% | 4.80% |          |
| 1       | MALATYA-BATTALGAZI-K.MUSTAFA PASA-1192       | 117        | 72         | 47        | 38        | 12        | 40.91% | 25.17% | 16.43% | 13.29% | 4.20% | 0.006550 |
| 2       | ISTANBUL-KUCUKCEKMECE-SULTAN MURAT-2396      | 114        | 71