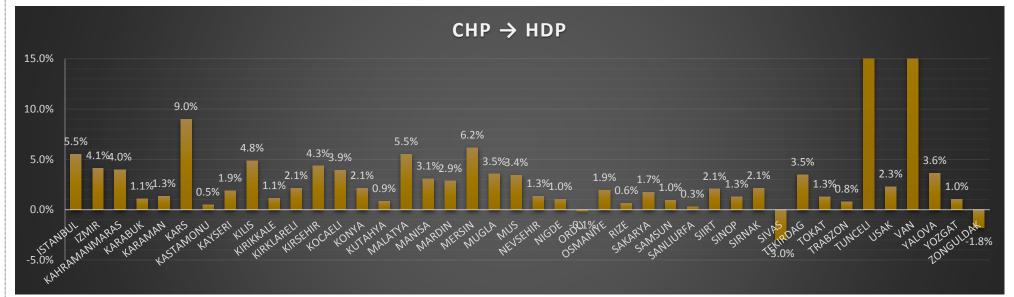

|         | TURKIYE                                      | AKP        | CHP        | МНР       | HDP       | DIGER     | AKP    | СНР    | MHP    | HDP    | DIGER | NSAD     |
|---------|----------------------------------------------|------------|------------|-----------|-----------|-----------|--------|--------|--------|--------|-------|----------|
| Sira No | TURKIYE                                      | 18,342,135 | 11,333,915 | 7,419,676 | 5,831,904 | 2,163,533 | 40.68% | 25.14% | 16.45% | 12.93% | 4.80% |          |
| 1       | MALATYA-BATTALGAZI-K.MUSTAFA PASA-1192       | 117        | 72         | 47        | 38        | 12        | 40.91% | 25.17% | 16.43% | 13.29% | 4.20% | 0.006550 |
| 2       | ISTANBUL-KUCUKCEKMECE-SULTAN MURAT-2396      | 114        | 71