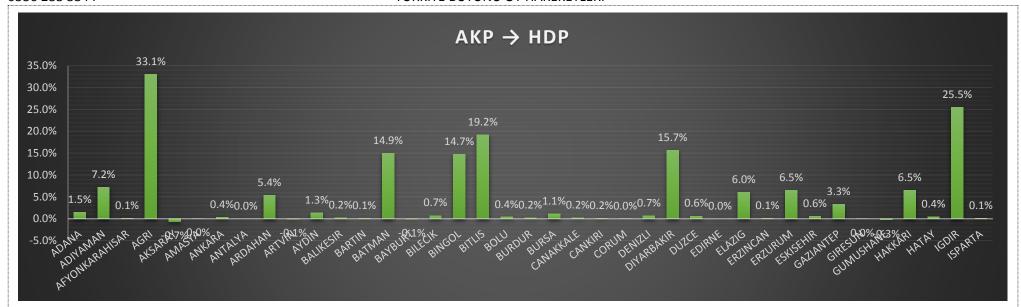

|         | TURKIYE                                      | AKP        | CHP        | МНР       | HDP       | DIGER     | AKP    | СНР    | MHP    | HDP    | DIGER | NSAD     |
|---------|----------------------------------------------|------------|------------|-----------|-----------|-----------|--------|--------|--------|--------|-------|----------|
| Sira No | TURKIYE                                      | 18,342,135 | 11,333,915 | 7,419,676 | 5,831,904 | 2,163,533 | 40.68% | 25.14% | 16.45% | 12.93% | 4.80% |          |
| 1       | MALATYA-BATTALGAZI-K.MUSTAFA PASA-1192       | 117        | 72         | 47        | 38        | 12        | 40.91% | 25.17% | 16.43% | 13.29% | 4.20% | 0.006550 |
| 2       | ISTANBUL-KUCUKCEKMECE-SULTAN MURAT-2396      | 114        | 71         |