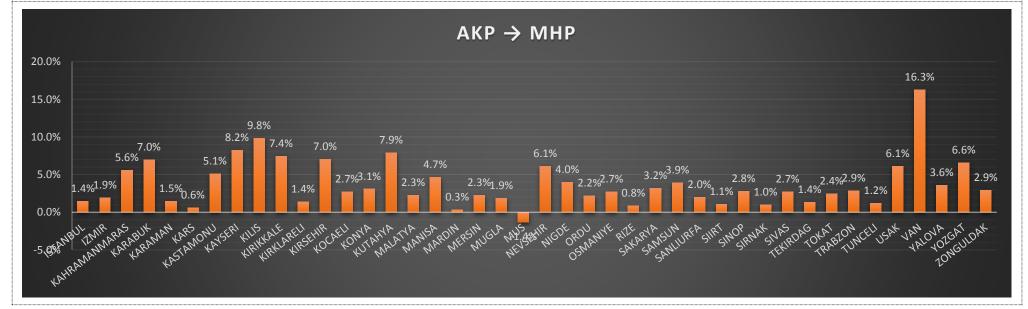

|         | TURKIYE                                      | AKP        | CHP        | МНР       | HDP       | DIGER     | AKP    | СНР    | MHP    | HDP    | DIGER | NSAD     |
|---------|----------------------------------------------|------------|------------|-----------|-----------|-----------|--------|--------|--------|--------|-------|----------|
| Sira No | TURKIYE                                      | 18,342,135 | 11,333,915 | 7,419,676 | 5,831,904 | 2,163,533 | 40.68% | 25.14% | 16.45% | 12.93% | 4.80% |          |
| 1       | MALATYA-BATTALGAZI-K.MUSTAFA PASA-1192       | 117        | 72         | 47        | 38        | 12        | 40.91% | 25.17% | 16.43% | 13.29% | 4.20% | 0.006550 |
| 2       | ISTANBUL-KUCUKCEKMECE-SULTAN MURAT-2396      | 114        | 71         | 49