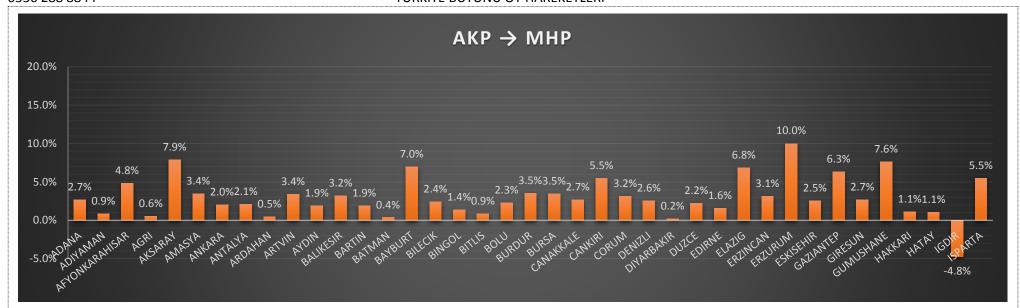

|         | TURKIYE                                      | AKP        | CHP        | МНР       | HDP       | DIGER     | AKP    | СНР    | MHP    | HDP    | DIGER | NSAD     |
|---------|----------------------------------------------|------------|------------|-----------|-----------|-----------|--------|--------|--------|--------|-------|----------|
| Sira No | TURKIYE                                      | 18,342,135 | 11,333,915 | 7,419,676 | 5,831,904 | 2,163,533 | 40.68% | 25.14% | 16.45% | 12.93% | 4.80% |          |
| 1       | MALATYA-BATTALGAZI-K.MUSTAFA PASA-1192       | 117        | 72         | 47        | 38        | 12        | 40.91% | 25.17% | 16.43% | 13.29% | 4.20% | 0.006550 |
| 2       | ISTANBUL-KUCUKCEKMECE-SULTAN MURAT-2396      | 114        | 71         | 49