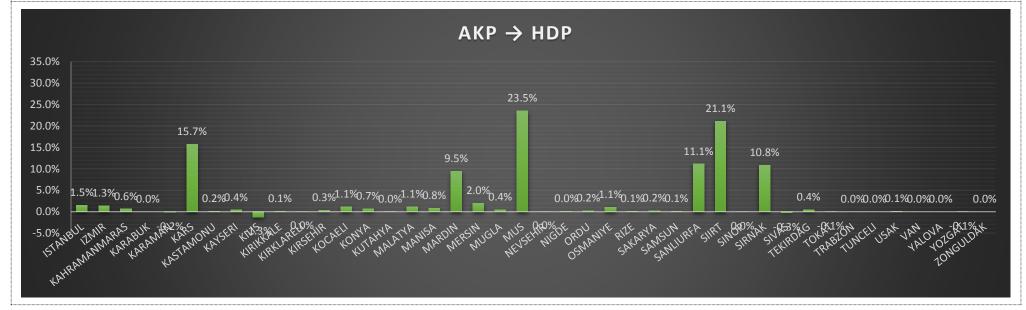

|         | TURKIYE                                      | AKP        | CHP        | МНР       | HDP       | DIGER     | AKP    | СНР    | MHP    | HDP    | DIGER | NSAD     |
|---------|----------------------------------------------|------------|------------|-----------|-----------|-----------|--------|--------|--------|--------|-------|----------|
| Sira No | TURKIYE                                      | 18,342,135 | 11,333,915 | 7,419,676 | 5,831,904 | 2,163,533 | 40.68% | 25.14% | 16.45% | 12.93% | 4.80% |          |
| 1       | MALATYA-BATTALGAZI-K.MUSTAFA PASA-1192       | 117        | 72         | 47        | 38        | 12        | 40.91% | 25.17% | 16.43% | 13.29% | 4.20% | 0.006550 |
| 2       | ISTANBUL-KUCUKCEKMECE-SULTAN MURAT-2396      | 114        | 71         | 4