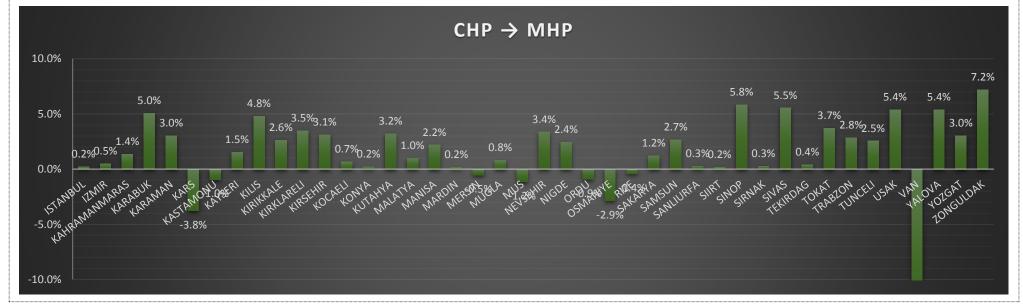

|         | TURKIYE                                      | AKP        | CHP        | МНР       | HDP       | DIGER     | AKP    | СНР    | MHP    | HDP    | DIGER | NSAD     |
|---------|----------------------------------------------|------------|------------|-----------|-----------|-----------|--------|--------|--------|--------|-------|----------|
| Sira No | TURKIYE                                      | 18,342,135 | 11,333,915 | 7,419,676 | 5,831,904 | 2,163,533 | 40.68% | 25.14% | 16.45% | 12.93% | 4.80% |          |
| 1       | MALATYA-BATTALGAZI-K.MUSTAFA PASA-1192       | 117        | 72         | 47        | 38        | 12        | 40.91% | 25.17% | 16.43% | 13.29% | 4.20% | 0.006550 |
| 2       | ISTANBUL-KUCUKCEKMECE-SULTAN MURAT-2396      | 114        | 71