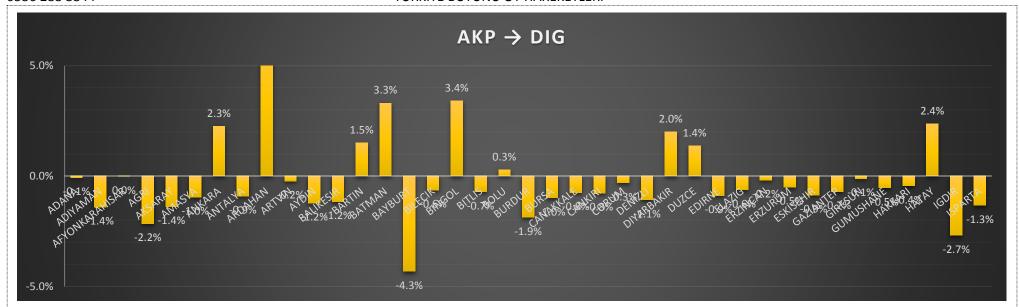

|         | TURKIYE                                      | AKP        | CHP        | МНР       | HDP       | DIGER     | AKP    | СНР    | MHP    | HDP    | DIGER | NSAD     |
|---------|----------------------------------------------|------------|------------|-----------|-----------|-----------|--------|--------|--------|--------|-------|----------|
| Sira No | TURKIYE                                      | 18,342,135 | 11,333,915 | 7,419,676 | 5,831,904 | 2,163,533 | 40.68% | 25.14% | 16.45% | 12.93% | 4.80% |          |
| 1       | MALATYA-BATTALGAZI-K.MUSTAFA PASA-1192       | 117        | 72         | 47        | 38        | 12        | 40.91% | 25.17% | 16.43% | 13.29% | 4.20% | 0.006550 |
| 2       | ISTANBUL-KUCUKCEKMECE-SULTAN MURAT-2396      | 114        | 71         | 49