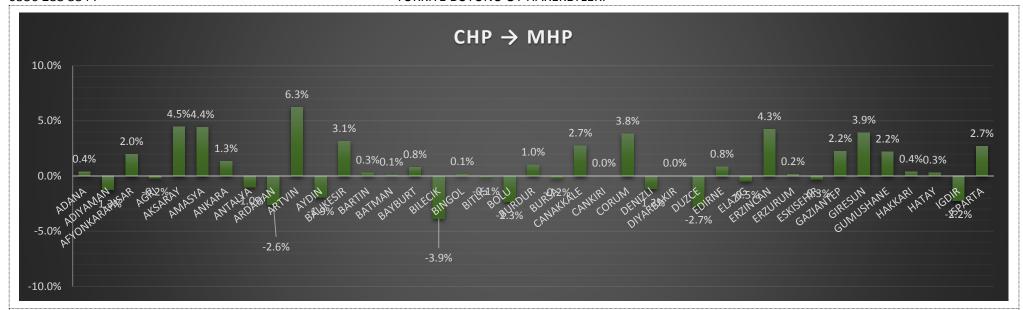

|         | TURKIYE                                      | AKP        | CHP        | МНР       | HDP       | DIGER     | AKP    | СНР    | MHP    | HDP    | DIGER | NSAD     |
|---------|----------------------------------------------|------------|------------|-----------|-----------|-----------|--------|--------|--------|--------|-------|----------|
| Sira No | TURKIYE                                      | 18,342,135 | 11,333,915 | 7,419,676 | 5,831,904 | 2,163,533 | 40.68% | 25.14% | 16.45% | 12.93% | 4.80% |          |
| 1       | MALATYA-BATTALGAZI-K.MUSTAFA PASA-1192       | 117        | 72         | 47        | 38        | 12        | 40.91% | 25.17% | 16.43% | 13.29% | 4.20% | 0.006550 |
| 2       | ISTANBUL-KUCUKCEKMECE-SULTAN MURAT-2396      | 114        | 71