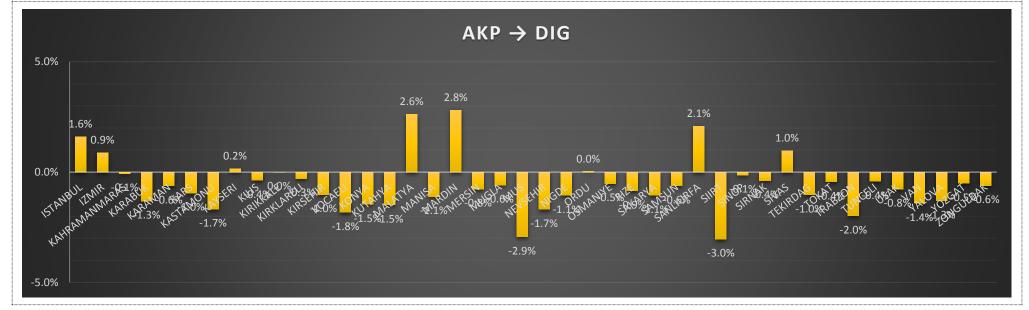

|         | TURKIYE                                      | AKP        | CHP        | МНР       | HDP       | DIGER     | AKP    | СНР    | MHP    | HDP    | DIGER | NSAD     |
|---------|----------------------------------------------|------------|------------|-----------|-----------|-----------|--------|--------|--------|--------|-------|----------|
| Sira No | TURKIYE                                      | 18,342,135 | 11,333,915 | 7,419,676 | 5,831,904 | 2,163,533 | 40.68% | 25.14% | 16.45% | 12.93% | 4.80% |          |
| 1       | MALATYA-BATTALGAZI-K.MUSTAFA PASA-1192       | 117        | 72         | 47        | 38        | 12        | 40.91% | 25.17% | 16.43% | 13.29% | 4.20% | 0.006550 |
| 2       | ISTANBUL-KUCUKCEKMECE-SULTAN MURAT-2396      | 114        | 71         | 49