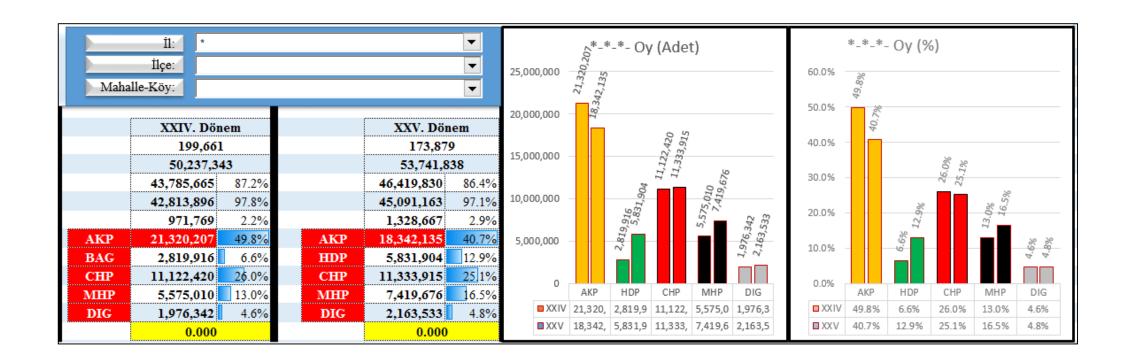

| 53        | 49        | 10        | 40.12% | 25.31% | 16.36% | 15.12% | 3.09% | 0.024820 |
| 37      | ISTANBUL-AVCILAR-AMBARLI-1004                | 124        | 70         | 49        | 44        | 13        | 41.33% | 23.33% | 16.33% | 14.67% | 4.33% | 0.025089 |
| 38      | KOCAELI-GEBZE-MEVLANA-1205                   | 121        | 84         | 50        | 36        | 15        | 39.54% | 27.45% | 16.34% | 11.76% | 4.90% | 0.025412 |
| 39      | GAZIANTEP-ARABAN-YESILOVA-1073               | 113        | 66         | 45        | 37        | 8         | 42.01% | 24.54% | 16.73% | 13.75% | 2.97% | 0.025466 |
| 40      | BURSA-OSMANGAZI-HAMITLER-4327                | 127        | 77         | 57        | 37        | 18        | 40.19% | 24.37% | 18.04% | 11.71% | 5.70% | 0.026063 |