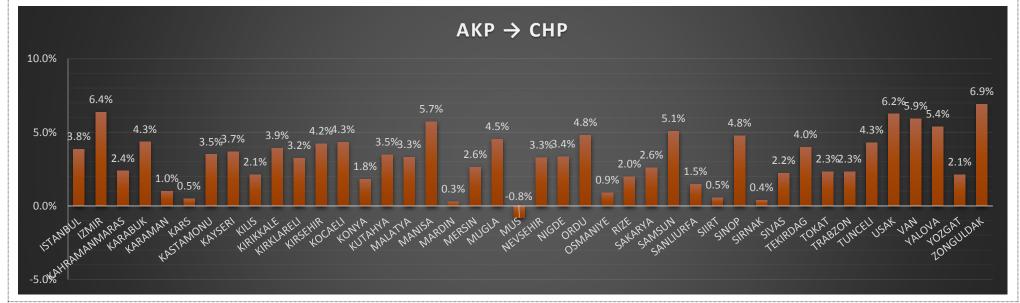

|         | TURKIYE                                      | AKP        | CHP        | МНР       | HDP       | DIGER     | AKP    | СНР    | MHP    | HDP    | DIGER | NSAD     |
|---------|----------------------------------------------|------------|------------|-----------|-----------|-----------|--------|--------|--------|--------|-------|----------|
| Sira No | TURKIYE                                      | 18,342,135 | 11,333,915 | 7,419,676 | 5,831,904 | 2,163,533 | 40.68% | 25.14% | 16.45% | 12.93% | 4.80% |          |
| 1       | MALATYA-BATTALGAZI-K.MUSTAFA PASA-1192       | 117        | 72         | 47        | 38        | 12        | 40.91% | 25.17% | 16.43% | 13.29% | 4.20% | 0.006550 |
| 2       | ISTANBUL-KUCUKCEKMECE-SULTAN MURAT-2396      | 114        | 71