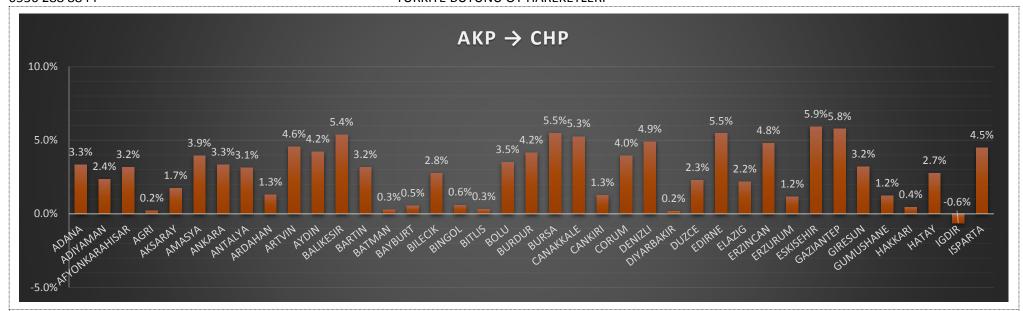

|         | TURKIYE                                      | AKP        | CHP        | МНР       | HDP       | DIGER     | AKP    | СНР    | MHP    | HDP    | DIGER | NSAD     |
|---------|----------------------------------------------|------------|------------|-----------|-----------|-----------|--------|--------|--------|--------|-------|----------|
| Sira No | TURKIYE                                      | 18,342,135 | 11,333,915 | 7,419,676 | 5,831,904 | 2,163,533 | 40.68% | 25.14% | 16.45% | 12.93% | 4.80% |          |
| 1       | MALATYA-BATTALGAZI-K.MUSTAFA PASA-1192       | 117        | 72         | 47        | 38        | 12        | 40.91% | 25.17% | 16.43% | 13.29% | 4.20% | 0.006550 |
| 2       | ISTANBUL-KUCUKCEKMECE-SULTAN MURAT-2396      | 114        |